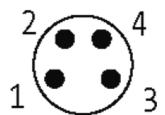

## M8 male receptacle front mount incl. nut

wires PP 4x0,25 0,5m

Flange male M8, 4-pole Front mounting with multi-strand wire

## Illustration

Product may differ from Image

Approvals

stay connected

| Form                          |                                                                 |
|-------------------------------|-----------------------------------------------------------------|
| Form                          | 08563                                                           |
| General data                  |                                                                 |
| Pollution Degree              | 3                                                               |
| Temperature range             | -25+85 °C                                                       |
| Cables                        |                                                                 |
| Cable number                  | 969                                                             |
| No./diameter of wires         | 4× 0.25 mm <sup>2</sup>                                         |
| Wire isolation                | PP (br, bk, bl, wh)                                             |
| Outer Ø                       | 1.1 mm ±5%                                                      |
| Temperature range (fixed)     | -40+90 °C                                                       |
| Temperature range (mobile)    | -25+90 °C                                                       |
| Bend radius (fixed)           | 5× outer Ø                                                      |
| Technical Data                |                                                                 |
| Operating voltage             | max. 50 V AC/60 V DC                                            |
| Rated surge voltage           | 1.5 kV                                                          |
| Operating current per contact | max. 4 A                                                        |
| No. of poles                  | 4                                                               |
| Material group                | IEC 60664-1, category I                                         |
| LED display                   | no                                                              |
| Locking of ports              | Screw thread (M8×1 mm) recommended torque 0.4 Nm, self-securing |
| Compression gland             | M8 (SW10)                                                       |
| Protection                    | IP67 inserted and tightened (EN 60529)                          |
| Protection NEMA               | 3, 4, 6P (UL 50E)                                               |
| Locking material              | Brass, nickel plated                                            |
| Commercial data               |                                                                 |
| country of origin             | DE                                                              |
| customs tariff number         | 85444290                                                        |
| EAN                           | 4048879508148                                                   |
| eClass                        | 27279220                                                        |
| Packaging unit                | 1                                                               |
| Sketch                        |                                                                 |