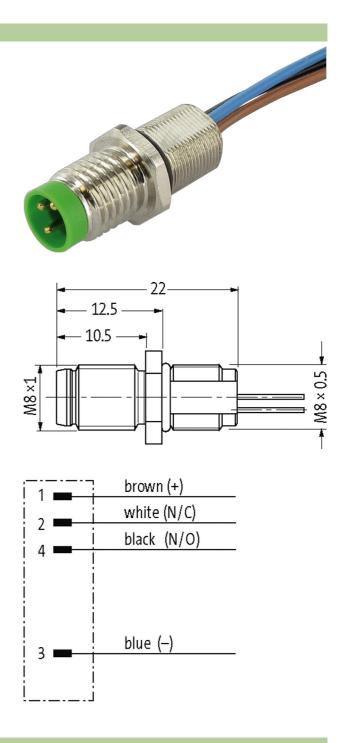

## M8 male receptacle front mount incl. nut

wires PP 4x0,25 0,5m

Flange male M8, 4-pole Front mounting with multi-strand wire

## Illustration

Product may differ from Image

Approvals

stay connected

| Form                          |                                                                 |
|-------------------------------|-----------------------------------------------------------------|
| Form                          | 08563                                                           |
| General data                  |                                                                 |
| Pollution Degree              | 3                                                               |
| Temperature range             | -25+85 °C                                                       |
| Cables                        |                                                                 |
| Cable number                  | 969                                                             |
| No./diameter of wires         | 4× 0.25 mm <sup>2</sup>                                         |
| Wire isolation                | PP (br, bk, bl, wh)                                             |
| Outer Ø                       | 1.1 mm ±5%                                                      |
| Temperature range (fixed)     | -40+90 °C                                                       |
| Temperature range (mobile)    | -25+90 °C                                                       |
| Bend radius (fixed)           | 5× outer Ø                                                      |
| Technical Data                |                                                                 |
| Operating voltage             | max. 50 V AC/60 V DC                                            |
| Rated surge voltage           | 1.5 kV                                                          |
| Operating current per contact | max. 4 A                                                        |
| No. of poles                  | 4                                                               |
| Material group                | IEC 60664-1, category I                                         |
| LED display                   | no                                                              |
| Locking of ports              | Screw thread (M8×1 mm) recommended torque 0.4 Nm, self-securing |
| Compression gland             | M8 (SW10)                                                       |
| Protection                    | IP67 inserted and tightened (EN 60529)                          |
| Protection NEMA               | 3, 4, 6P (UL 50E)                                               |
| Locking material              | Brass, nickel plated                                            |
| Commercial data               |                                                                 |
| country of origin             | DE                                                              |
| customs tariff number         | 85444290                                                        |
| EAN                           | 4048879508148                                                   |
| eClass                        | 27279220                                                        |
| Packaging unit                | 1                                                               |
| Sketch                        |                                                                 |